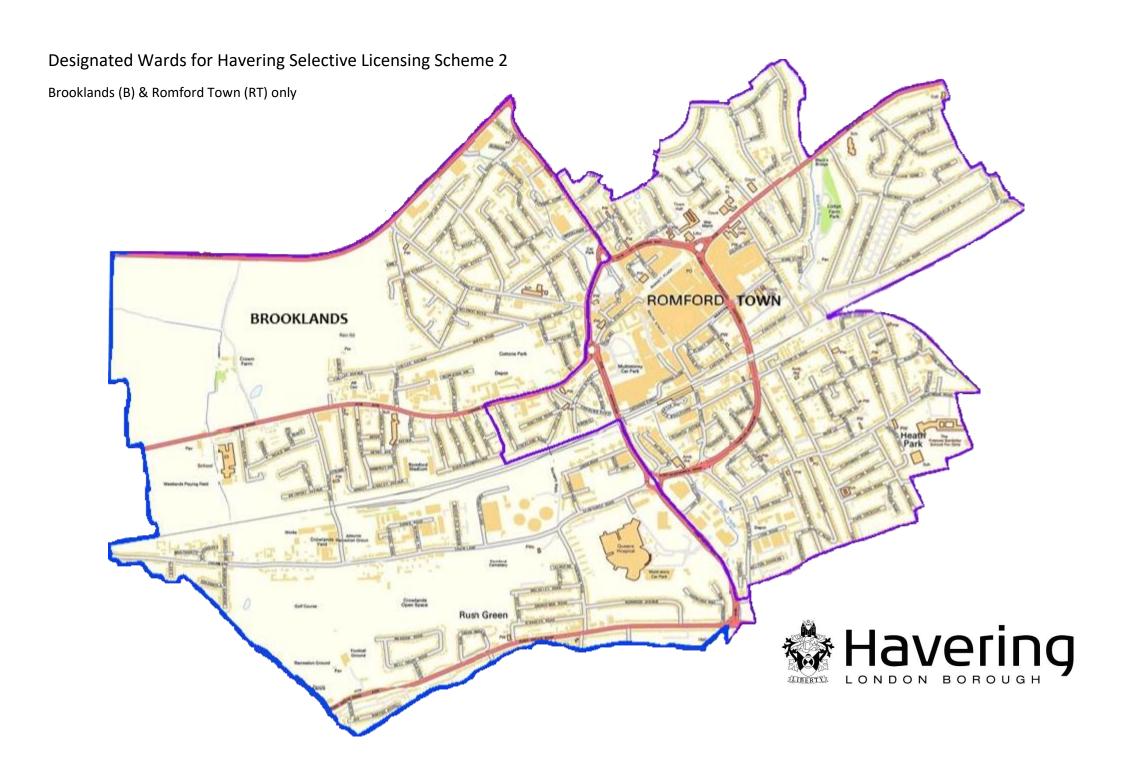

| STREET NAME       | POSTCODE | WARD | STREET NAME        | POSTCODE | WARD | STREET NAME         | POSTCODE | WARD |
|-------------------|----------|------|--------------------|----------|------|---------------------|----------|------|
| ABBEY CLOSE       | RM1 2QN  | RT   | BAY CLOSE          | RM7 0HZ  | В    | BREWERY WALK        | RM1 1BG  | RT   |
| AINSLEY AVENUE    | RM7 9HT  | В    | BEAR CLOSE         | RM7 9PS  | В    | BRIDGE CLOSE        | RM7 0AU  | RT   |
| AINSLEY AVENUE    | RM7 9HU  | В    | BEECH STREET       | RM7 7LA  | В    | BRIDGE CLOSE        | RM7 ORA  | RT   |
| ALAN GARDENS      | RM7 0HD  | В    | BEECHFIELD GARDENS | RM7 0EJ  | В    | BRIDPORT AVENUE     | RM7 9HL  | В    |
| ALBERT MEWS       | RM1 2PD  | RT   | BELL HOUSE ROAD    | RM7 0LJ  | В    | BRIDP