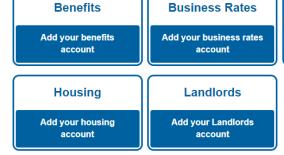

#### **Linked accounts**

You can link your My Havering account to other Council Services using the tiles below.

Once you have done this please allow a few minutes for the accounts to connect.

### **Account Management**

Update your personal details Update your password Sign out (test)

Council Tax

Add your council tax

account