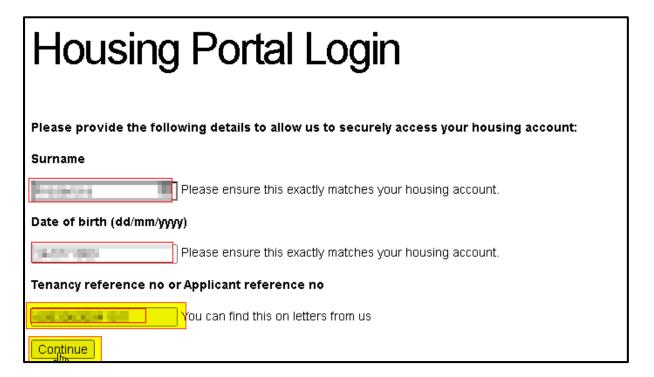

### 2. Registering for the Tenants Portal

To access the housing tenants portal, first log into MyHavering and select the **My Housing**Account button

- > Type in your rent reference number, this is a 14 digit number which will be found in communications from the council regarding your rent or tenancy
- > Click on the **Continue** button

- You will now be directed to the housing tenant portal
- > To Navigate back to the MyHavering home page, simply click on the Havering Logo