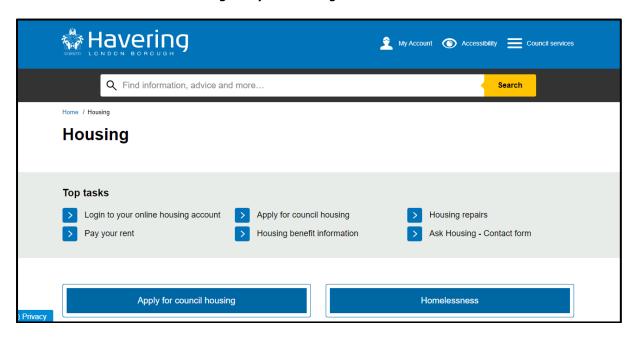

- ➤ Go to the London Borough of Havering website: <u>www.havering.gov.uk</u>
- Click on the Housing icon

> Click on the link for **Login to your housing account** 

> Click the yellow *Create an account* button