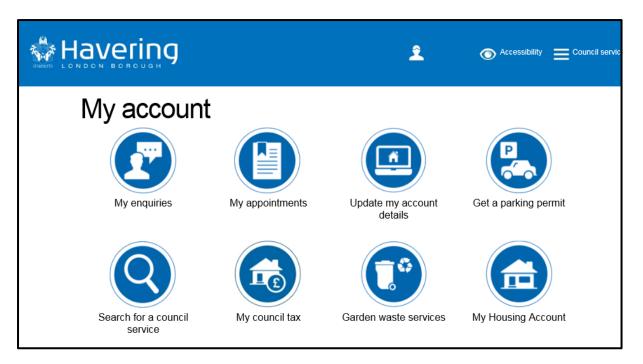

### 2. Registering for the Tenants Portal

To access the housing tenants portal, first log into MyHavering and select the **My Housing**Account button

- > Type in your rent reference number, this is a 14 digit number which will be found in communications from the council regarding your rent or tenancy
- > Click on the **Continue** button