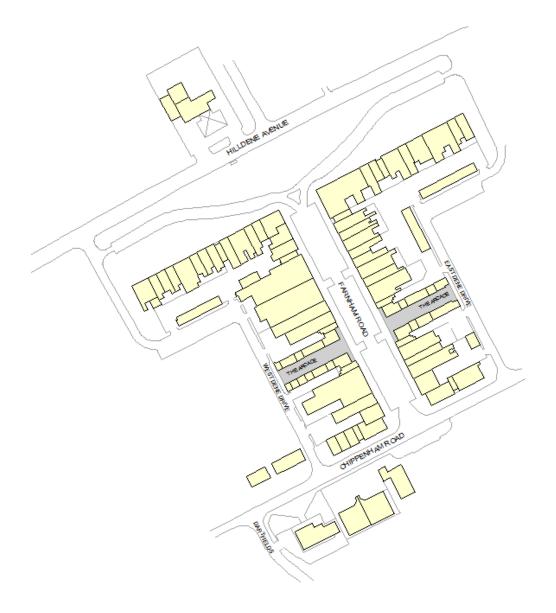

## **Appendix: Harold Hill District Centre Health Check**

| PPG indicator                                                   | Summary for Harold Hill District Centre                                                                                                                                                                                                                                                                                                                                                                                                                                                                                                                                                                                                                    | Traffic<br>light<br>score |
|-----------------------------------------------------------------|------------------------------------------------------------------------------------------------------------------------------------------------------------------------------------------------------------------------------------------------------------------------------------------------------------------------------------------------------------------------------------------------------------------------------------------------------------------------------------------------------------------------------------------------------------------------------------------------------------------------------------------------------------|---------------------------|
| Diversity of uses                                               | Harold Hill district centre is a district centre focusing primarily on the provision of convenience goods and some services such as banking and hairdressing. In addition the centre also offers a restaurant; café and hot food take aways. The centre largely serves local residents. The centre is mixed-use as it is located within a medium density housing scheme.                                                                                                                                                                                                                                                                                   |                           |
|                                                                 | The centre offers a Sainsbury's Local, Iceland, Co-Operative Food, a butchers, a news agents, a discount supermarket, a charity shop, a café and restaurant. Most of the retail units are independently owned though familiar High Street names have established themselves in the centre. Services offered within the town centre include Banking (Halifax, Santander, Lloyds and NatWest), as well as a barber shop, hairdressers, Boots Optician, a post office and a dry cleaners. The centre also contains the Council's housing office.                                                                                                              |                           |
|                                                                 | The district centre is therefore suited to meeting the day to day needs of the local residents. However the town centre lacks significant clothing and footwear retailers although this would be expected for a centre of its size. Furthermore, leisure options are limited to the café, an American themed restaurant and a few take-away restaurants. The relocated Harold Hill Library that is currently under construction will improve the diversity of uses in the district centre.                                                                                                                                                                 |                           |
| Proportion of vacant street level property                      | At the time the Experian Goad survey was done (September 2012) the proportion of vacant units stood at 11 units or 15.3% of the retail offer. It is important to note that since the survey was carried out two larger retail units have been subdivided into smaller shops. Furthermore, five shop units have been closed down or demolished in order to make way for the new Harold Hill library. At the time of the district centre health check in October 2014, the proportion of vacant properties was found to be 14 units or 19.7% of the retail offer. This is significantly higher than the national average of 12.5% and is an area of concern. |                           |
| Retailer representation and intentions to change representation | For a district centre of its size there appears to be good representation of national multiple retailers. Convenience goods retailers include Iceland, Co-Operative Food and Sainsbury's Local. The convenience offer is represented by Superdrug, Boots and Boots Opticians. Furthermore, there are a number of national multiples offering banking services (Halifax, Santander and Natwest) in addition to bookmakers William Hill and Ladbrokes. It is however clear that the bulk of the retail offer within the centre is made up of independent retailers.                                                                                          |                           |
| Pedestrian flows                                                | Pedestrian circulation within the district centre is generally good. Most of the retail units front Hilldene Avenue and Franham Road – the concentration of pedestrians is also highest in here. The centre is generally well laid out making navigation easy. However, the two arcades on the eastern and western sides of the town centre appear to be relatively underused.                                                                                                                                                                                                                                                                             |                           |
| Accessibility                                                   | Accessibility to the centre is fairly good. Currently, four bus routes (including a night bus) serve Harold Hill district centre. The district centre seems to have adequate on-street parking for car users. The centre also has bicycle racks though the surrounding streets lacked bicycle lanes. While it is assumed that a number of shoppers would visit the centre on foot or by bus, it is important to note that a significant number of people live in the flats above the shops.                                                                                                                                                                |                           |

## **Appendix: Harold Hill District Centre Health Check**

| PPG indicator                                  | Summary for Harold Hill District Centre                                                                                                                                                                                                                                                                                                                                                                                                                                                                                                                                                                                                                                                                                       | Traffic<br>light<br>score |
|------------------------------------------------|-------------------------------------------------------------------------------------------------------------------------------------------------------------------------------------------------------------------------------------------------------------------------------------------------------------------------------------------------------------------------------------------------------------------------------------------------------------------------------------------------------------------------------------------------------------------------------------------------------------------------------------------------------------------------------------------------------------------------------|---------------------------|
| Perception of safety/<br>occurrence of crime   | Perception of crime within the district centre is low. During the time of the visit the centre appeared to have significant footfall. While the centre does not have much of an evening economy, the presence of a residential night time population indicates that there is some evening activity and that occurrence of crime may be low though we have not had access to any local crime statistics. The only area of concern would be the two arcades. While the eastern arcade will benefit from the addition of the new library, the western arcade could potentially attract criminal activity.                                                                                                                        |                           |
| State of district centre environmental quality | The district centre is of relatively good environmental quality. The centre itself appears to have been developed as a comprehensive mixed-use scheme. The layout therefore allows for easy circulation and navigation while maximising visibility from Hilldene Avenue. In general the retail units appear suited for modern requirements. Some of the larger units have been sub-divided into smaller units which are likely to better suit local demand.  As mentioned earlier the arcades are the main area of concern. While the eastern Arcade will benefit from the new library, the western arcade seems to suffer from high vacancy rates which degrade the overall character and appearance of the district centre. |                           |