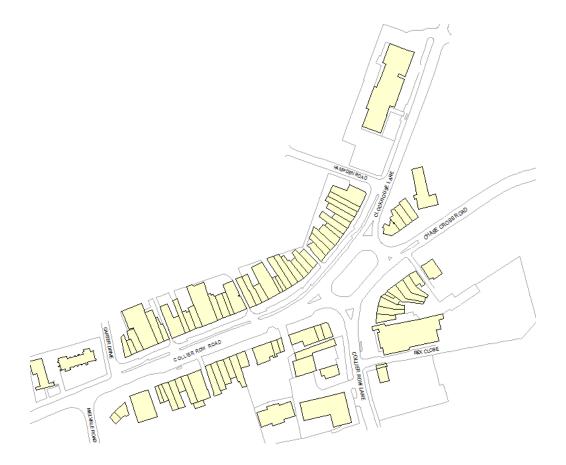

## **Appendix: Collier Row District Centre Health Check**

| PPG indicator                                                   | Summary for Collier Row District Centre                                                                                                                                                                                                                                                                                                                                                                                                                                                                                                                                                                                                                                                                                                                                                                                                                                                                                                                                                                                                                                                                                                                                                                                                                                                                                                                                                                         | Traffic<br>light<br>score |
|-----------------------------------------------------------------|-----------------------------------------------------------------------------------------------------------------------------------------------------------------------------------------------------------------------------------------------------------------------------------------------------------------------------------------------------------------------------------------------------------------------------------------------------------------------------------------------------------------------------------------------------------------------------------------------------------------------------------------------------------------------------------------------------------------------------------------------------------------------------------------------------------------------------------------------------------------------------------------------------------------------------------------------------------------------------------------------------------------------------------------------------------------------------------------------------------------------------------------------------------------------------------------------------------------------------------------------------------------------------------------------------------------------------------------------------------------------------------------------------------------|---------------------------|
| Diversity of uses                                               | Collier Row is a district centre located in the North Western part of the Borough. The centre appears to have an adequate diversity of uses that mostly caters to the day to day needs of the residents. The main retail frontage is along Collier Row Road with some units fronting Clockhouse Lane and Chase Cross Road. Generally, representation is geared towards convenience and service operators. The provision of comparison goods by national multiple retailers is largely limited. There seems to be fairly high provision of hot food take-aways within the district centre. In addition there are a number of services offered within the centre including a funeral home, banks, a post office, solicitors, hair salons and estate agents. There commercial leisure space within the town centre with the exception of a pub and two restaurants. Key retailers in the town include Tesco Metro, Boots Costcutters and Londis. With the exception of the Tesco, the retail units within the town centre are mostly small in size.  There seemed to be no significant cultural or leisure amenities within the town centre. Similarly, the evening economy appears to be limited to the pub and two restaurants.  The offering in the town centre is generally on the lower end of the market especially when the provision of hot food take aways and charity shops is taken into consideration. |                           |
| Proportion of vacant street level property                      | The Experian Goad survey undertaken in January 2014 identified nine vacant units. This puts the proportion of vacant units at 12.2%. At the time of the town centre visits in October 2014 however the number of vacant units stood at 11. The proportion of vacant properties has therefore grown and currently stands at 14.8%. This figure is higher than the current national average of 12.5%.  There are no particular concentrations of vacant properties within the town centre though there is some evidence of clustering along Clockhouse Lane. At the same time there appears to be small scale additions to the retail mix within the town centre with the development of two retail units along Collier Row Lane which have yet to be occupied.                                                                                                                                                                                                                                                                                                                                                                                                                                                                                                                                                                                                                                                   |                           |
| Retailer representation and intentions to change representation | The majority of retailers and food outlets are independently owned. The convenience offer within Collier Row is dominated by Tesco Metro alongside Costcutter and Londis. There are no national multiple clothing and footwear retailers within the town centre except for charity shops and some independent shops. Other national multiples present include Boots, Lloyds Pharmacy, Lloyds Bank, a Post Office, Greggs, Coral Betting, a JD Wetherspoon operated pub, Domino's Pizza and Pizza Hut.                                                                                                                                                                                                                                                                                                                                                                                                                                                                                                                                                                                                                                                                                                                                                                                                                                                                                                           |                           |
| Pedestrian flows                                                | The flow of pedestrians within the town centre is generally good. The town centre is largely linear in nature with most of the retail units located along Collier Row Road which makes pedestrian circulation easy. While vehicular traffic moves fairly fast along the road, it is not difficult to cross from one side of the street to another.  Collier Row generally has the highest amount of footfall within the town centre.                                                                                                                                                                                                                                                                                                                                                                                                                                                                                                                                                                                                                                                                                                                                                                                                                                                                                                                                                                            |                           |
| Accessibility                                                   | Collier Row is fairly accessible from the surrounding centres such as Romford and Dagenham. The centre does not have a train station but it is served by six bus routes.  Parking within the town centre is limited to pay and display parking spaces along Collier Row Road though there is a large off-street parking along rex Close behind the Tesco                                                                                                                                                                                                                                                                                                                                                                                                                                                                                                                                                                                                                                                                                                                                                                                                                                                                                                                                                                                                                                                        |                           |

## **Appendix: Collier Row District Centre Health Check**

| PPG indicator                                  | Summary for Collier Row District Centre                                                                                                                                                                                                                                                                                                                                                                                                    | Traffic<br>light<br>score |
|------------------------------------------------|--------------------------------------------------------------------------------------------------------------------------------------------------------------------------------------------------------------------------------------------------------------------------------------------------------------------------------------------------------------------------------------------------------------------------------------------|---------------------------|
|                                                | Supermarket.                                                                                                                                                                                                                                                                                                                                                                                                                               |                           |
| Perception of safety/<br>occurrence of crime   | The perception crime within the district centre appears to be fairly low. There were no obvious signs of neglect or vandalism and the linear nature of the town centre increase instances of passive surveillance. The limited evening economy may perhaps make the town centre seem isolated at night. Particular areas of concern include the area at the corner of Chase Cross Road and Clockhouse Lane due to the vacant retail units. |                           |
| State of district centre environmental quality | The environmental quality of the district centre is generally good. The buildings within the district centre have a coherent architectural style which makes the town centre a pleasant place to visit. The public realm is generally clean and tidy. There seems to have been some investment within the district centre public realm with such improvements as new street lights, wide pavements and new benches along Collier Row Road. |                           |