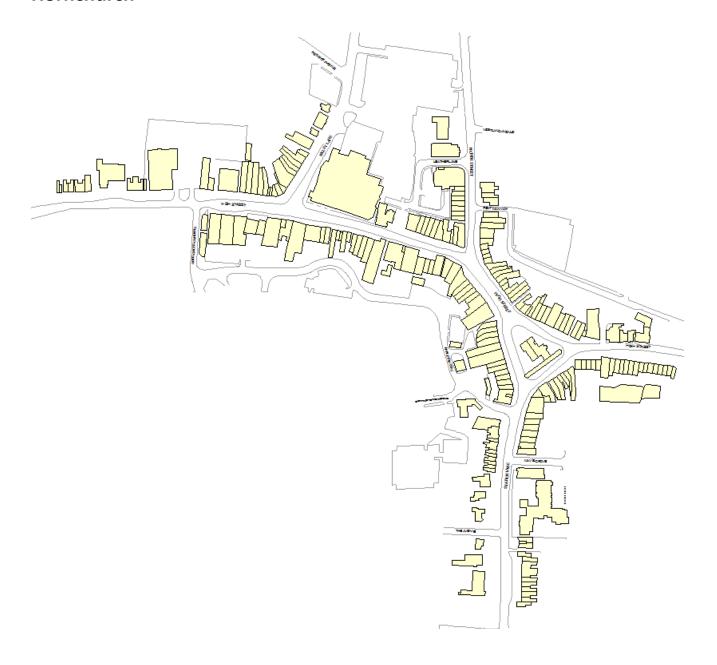

## **Appendix: Hornchurch District Centre Healthcheck**

| PPG indicator                                                   | Summary for Hornchurch District Centre                                                                                                                                                                                                                                                                                                                                                                                                                                                                                                                                                                                                                                                                                                                         | Traffic<br>light<br>score |
|-----------------------------------------------------------------|----------------------------------------------------------------------------------------------------------------------------------------------------------------------------------------------------------------------------------------------------------------------------------------------------------------------------------------------------------------------------------------------------------------------------------------------------------------------------------------------------------------------------------------------------------------------------------------------------------------------------------------------------------------------------------------------------------------------------------------------------------------|---------------------------|
| Diversity of uses                                               | Hornchurch District Centre is located in the centre of the Borough. The main shopping frontage is the High Street which runs through the town centre east to west. The other key retail frontages include Station Lane and North Street which both intersect with the High Street forming a major junction and gateway into the town centre. The centre has a good diversity of comparison, convenience and service retail uses as well as an impressive commercial leisure offer. The centre caters for day to day shopping needs as well as being a leisure destination for eating and drinking.                                                                                                                                                             |                           |
|                                                                 | The convenience offer is anchored by Sainsbury's supermarket located on the High Street. Approximately 25% of the floorspace is dedicated to comparison goods including home ware, DVD's, books and cards. The convenience offer is supplemented by an Iceland food store and a range of independent shops including general convenience stores, a bakery and butchers. There is a substantial comparison offer which accounts for 24% off all units (51 units) and is comprised of both independent stores and national multiple retailers.                                                                                                                                                                                                                   |                           |
|                                                                 | The centre also contains a good variety of local services including a DVLA driving centre, gym, dentists, solicitors, banks, Post Office, estate agents, betting office, opticians, travel agents and numerous hair and beauty salons. The centre has a high proportion of estate agents which account for 5% of all units. Hornchurch is largely seen as Havering's cultural centre and includes the Fairkytes Art Centre and the Queens Theatre. Commercial leisure uses account for a quarter of all units. The leisure offer which is focused on eating out comprises a bingo hall, a number of traditional pubs, bars, cafes and both national multiple outlets and independent restaurants. As such, the centre has a relatively active evening economy. |                           |
| Proportion of vacant street level property                      | The vacancy rate in Hornchurch was remarkably low at just 2% (equivalent to 5 out of 207 units) when the last GOAD survey was undertaken in August 2013. The vacancy rate had increased to 6% with a total of 12 vacant units when we undertook the town centre survey in October 2014. Despite the vacancy rate more than doubling over 14 months it remains well under the national average of 12.5%. Three of the five units which were vacant as of August 2014 have been re-occupied suggesting a strong uptake of smaller retail units. The former Waitrose store has remained vacant for the last 14 months suggesting a lack of interest in the centre by supermarket operators.                                                                       |                           |
| Retailer representation and intentions to change representation | Within the comparison category, independent stores account for the majority of the units. National multiple retailers present include Superdrug, Boots, Argos, Shoe Zone, Peacocks and Clinton Cards. There are a high proportion of discount stores and charity shops within the centre which account for 22% off all the comparison units.                                                                                                                                                                                                                                                                                                                                                                                                                   |                           |
|                                                                 | The eating and drinking out offer is at the middle-to-higher end of the market. There is a range of high quality independently owned cafés and restaurants as well as national chain outlets including: Zizi, Ask, Prezzo, Starbucks, Costa and a JD Wetherspoon pub.                                                                                                                                                                                                                                                                                                                                                                                                                                                                                          |                           |
| Pedestrian flows                                                | The flow of pedestrians moving East to West along the High Street is supported by the linear layout of the centre. The flow of pedestrians North to South however is constrained by the high volume of traffic moving along the High Street through the centre. The junction in the centre of the High Street also acts as a significant barrier to pedestrian access. Despite the introduction of pedestrian crossings it is difficult to navigate and poses a risk to pedestrian safety.                                                                                                                                                                                                                                                                     |                           |
|                                                                 | Pedestrian footfall was relatively strong along the High Street with the greatest                                                                                                                                                                                                                                                                                                                                                                                                                                                                                                                                                                                                                                                                              |                           |

## **Appendix: Hornchurch District Centre Healthcheck**

| Summary for Hornchurch District Centre                                                                                                                                                                                                                                                                                                                                                                                                                                                                                                                                                                                                                                                                                                                                                                                                      | Traffic<br>light<br>score                                                                                                                                                                                                                                                                                                                                                                                                                                                                                                                                                                                                                                                                                                                                                                                                                                                                                                                                                                                                                                                                                                                                                                                                                                                                                                                                                                                                                                                                                                                                                                                                                                                                                                                                                                                                                                                                                                                                                                                                                                                                                                      |
|---------------------------------------------------------------------------------------------------------------------------------------------------------------------------------------------------------------------------------------------------------------------------------------------------------------------------------------------------------------------------------------------------------------------------------------------------------------------------------------------------------------------------------------------------------------------------------------------------------------------------------------------------------------------------------------------------------------------------------------------------------------------------------------------------------------------------------------------|--------------------------------------------------------------------------------------------------------------------------------------------------------------------------------------------------------------------------------------------------------------------------------------------------------------------------------------------------------------------------------------------------------------------------------------------------------------------------------------------------------------------------------------------------------------------------------------------------------------------------------------------------------------------------------------------------------------------------------------------------------------------------------------------------------------------------------------------------------------------------------------------------------------------------------------------------------------------------------------------------------------------------------------------------------------------------------------------------------------------------------------------------------------------------------------------------------------------------------------------------------------------------------------------------------------------------------------------------------------------------------------------------------------------------------------------------------------------------------------------------------------------------------------------------------------------------------------------------------------------------------------------------------------------------------------------------------------------------------------------------------------------------------------------------------------------------------------------------------------------------------------------------------------------------------------------------------------------------------------------------------------------------------------------------------------------------------------------------------------------------------|
| concentration of pedestrians around the junction of the High Street/North Street/Station Lane. Footfall along Station Lane was considerably weaker due to the low concentration of retail units and services.                                                                                                                                                                                                                                                                                                                                                                                                                                                                                                                                                                                                                               |                                                                                                                                                                                                                                                                                                                                                                                                                                                                                                                                                                                                                                                                                                                                                                                                                                                                                                                                                                                                                                                                                                                                                                                                                                                                                                                                                                                                                                                                                                                                                                                                                                                                                                                                                                                                                                                                                                                                                                                                                                                                                                                                |
| The centre is integrated into the wider London Transport Network via a range of public transport modes which connect Hornchurch to other centres and destinations in the Borough. Hornchurch underground station is a ten minute walk South of the centre and is served by the district line. Emerson Park rail station has fairly frequent services (every 30 minutes Monday to Saturday) to Romford and Upminster and is located an equal distance North of the centre. The centre is also served by seven bus routes (no's. 165, 193, 248, 252, 256, 370, 372) which connect the centre to Romford, Rainham, Thurrock, Lakeside shopping centre, Ockendon, Upminster, Elm Park and Harold Hill.                                                                                                                                          |                                                                                                                                                                                                                                                                                                                                                                                                                                                                                                                                                                                                                                                                                                                                                                                                                                                                                                                                                                                                                                                                                                                                                                                                                                                                                                                                                                                                                                                                                                                                                                                                                                                                                                                                                                                                                                                                                                                                                                                                                                                                                                                                |
| There is generally a very low perception of crime within the centre. The majority of properties are occupied providing active frontages and appear well maintained. The high concentration of evening leisure uses ensure that the centre is well used throughout the evening and the associated natural surveillance reduces the perception of crime. The only areas of concern include the Mecca Bingo car park, this area has limited natural surveillance and the presence of CCTV cameras gives a reduced perception of safety. The other area of concern is the route from Hornchurch Station to the town centre. There is limited natural surveillance along much of this route since the frontage is made up of residential properties interspersed with retail units sets back from the main path which create inactive frontages. |                                                                                                                                                                                                                                                                                                                                                                                                                                                                                                                                                                                                                                                                                                                                                                                                                                                                                                                                                                                                                                                                                                                                                                                                                                                                                                                                                                                                                                                                                                                                                                                                                                                                                                                                                                                                                                                                                                                                                                                                                                                                                                                                |
| The environmental quality of the centre is generally very good. The buildings and shop fronts along the main retail frontages are well maintained and on the site visit there was very little litter. There is evidence of significant investment in new paving, street furniture and traffic calming measures funded by Transport for London in order to improve the environmental quality for pedestrians. There is also evidence of private sector investment. A number of key properties fronting onto the main junction have been redeveloped mainly for leisure uses with new residential use above.  The centre contains a mix of architectural styles. The restaurant units on North Street                                                                                                                                         |                                                                                                                                                                                                                                                                                                                                                                                                                                                                                                                                                                                                                                                                                                                                                                                                                                                                                                                                                                                                                                                                                                                                                                                                                                                                                                                                                                                                                                                                                                                                                                                                                                                                                                                                                                                                                                                                                                                                                                                                                                                                                                                                |
|                                                                                                                                                                                                                                                                                                                                                                                                                                                                                                                                                                                                                                                                                                                                                                                                                                             | concentration of pedestrians around the junction of the High Street/North Street/Station Lane. Footfall along Station Lane was considerably weaker due to the low concentration of retail units and services.  The centre is integrated into the wider London Transport Network via a range of public transport modes which connect Hornchurch to other centres and destinations in the Borough. Hornchurch underground station is a ten minute walk South of the centre and is served by the district line. Emerson Park rail station has fairly frequent services (every 30 minutes Monday to Saturday) to Romford and Upminster and is located an equal distance North of the centre. The centre is also served by seven bus routes (no's. 165, 193, 248, 252, 256, 370, 372) which connect the centre to Romford, Rainham, Thurrock, Lakeside shopping centre, Ockendon, Upminster, Elm Park and Harold Hill.  There is generally a very low perception of crime within the centre. The majority of properties are occupied providing active frontages and appear well maintained. The high concentration of evening leisure uses ensure that the centre is well used throughout the evening and the associated natural surveillance reduces the perception of crime. The only areas of concern include the Mecca Bingo car park, this area has limited natural surveillance and the presence of CCTV cameras gives a reduced perception of safety. The other area of concern is the route from Hornchurch Station to the town centre. There is limited natural surveillance along much of this route since the frontage is made up of residential properties interspersed with retail units sets back from the main path which create inactive frontages.  The environmental quality of the centre is generally very good. The buildings and shop fronts along the main retail frontages are well maintained and on the site visit there was very little litter. There is evidence of significant investment in new paving, street furniture and traffic calming measures funded by Transport for London in order to impr |