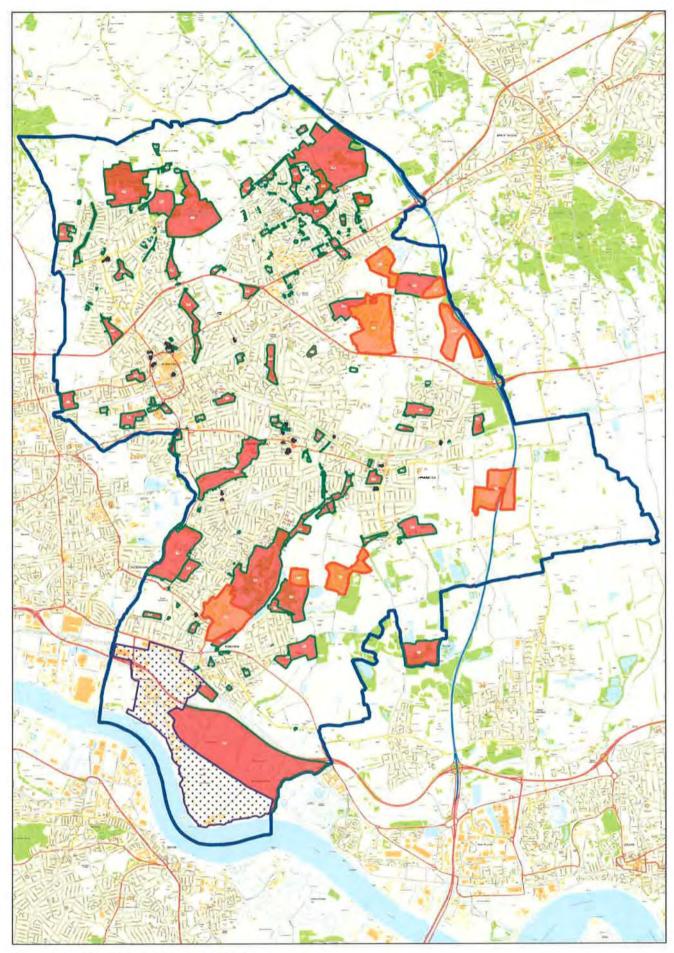

### LONDON BOROUGH OF HAVERING

CLAIMANT

AND

(1) WILLIAM STOKES AND 104 OTHER DEFENDANTS NAMED IN SCHEDULE 1

AND

(106) PERSONS UNKNOWN

DEFENDANTS

SCHEDULE 2 - MAP

### LONDON BOROUGH OF HAVERING

CLAIMANT

AND

(1) WILLIAM STOKES AND 104 OTHER DEFENDANTS NAMED IN SCHEDULE 1

AND

(106) PERSONS UNKNOWN

DEFENDANTS

SCHEDULE 3 - LIST OF SITES