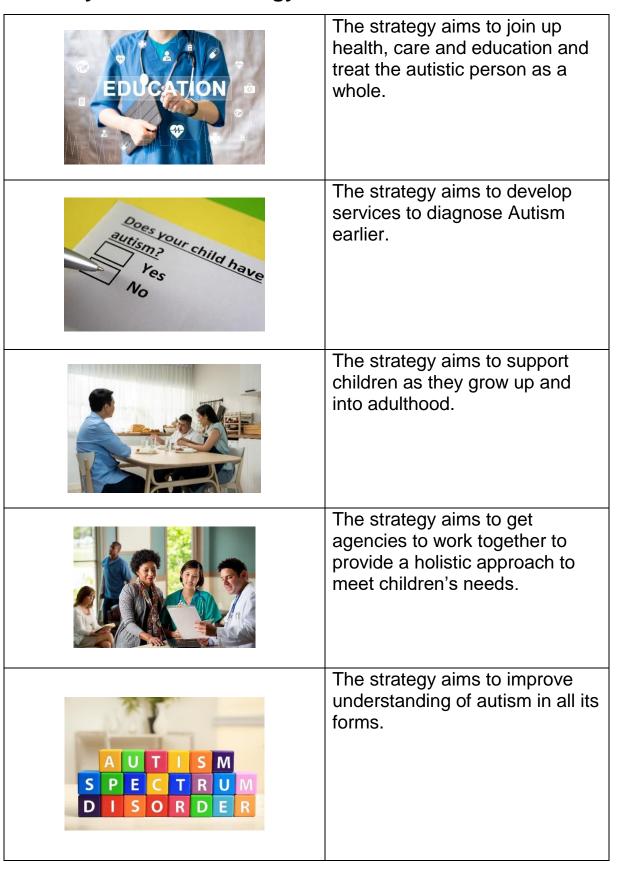

#### 4. Autism Self-Assessment 2018

In 2018, we took an Autism Self-Assessment with the help of the Autism Partnership Board, the NHS, and the Autism Steering Group.

What works well:

- Some good low-level support for people who don't get support under the Care Act 2014
- Some data is kept and used for planning
- Some good work is being done in hospitals
- The Partnership Board has people with Autism involved

Things Havering could do better:

- Better transition and clearer paths for young people as they grow up
- Better recording of Hate Crime
- Better awareness of Autism and training across the borough
- Support after diagnosis needs to be better