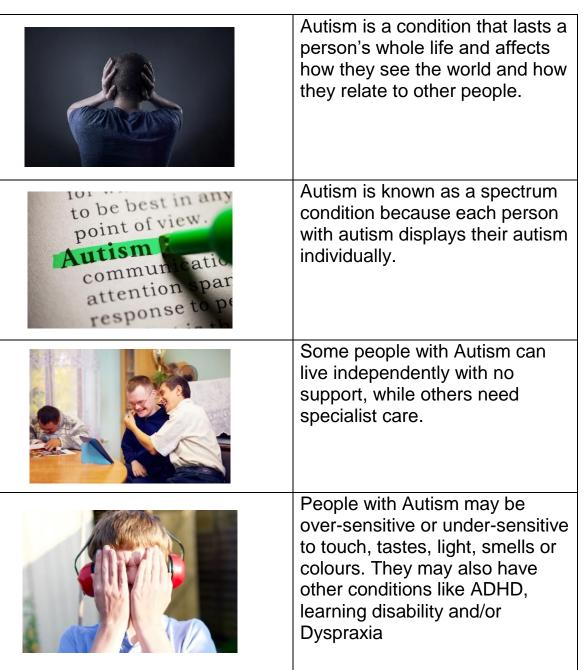

# ALL AGE AUTISM STRATEGY EASY READ 2023-2025



This is a plan to make life better for all people with autism in Havering. This plan is for children, young people and adults with Autism.

**March 2023** 

#### 1. Why do we need a plan?



We want to increase autism awareness to make sure that the borough becomes autism inclusive.



We want people with Autism to have the same opportunities as everybody else.



We want autistic people and their families to be at the centre of everything we do.



We want to focus on people's strengths and support them to be the best they can be and overcome barriers.



We want guidance, support and advice to be easily accessible for everyone at the right time.

#### 2. What is Autism?





Around one out of every 100 people are autistic.

## 3. Why an Autism Strategy?



#### 4. Autism Self-Assessment 2018



In 2018, we took an Autism Self-Assessment with the help of the Autism Partnership Board, the NHS, and the Autism Steering Group.



What works well:

- Some good low-level support for people who don't get support under the Care Act 2014
- Some data is kept and used for planning
- Some good work is being done in hospitals
- The Partnership Board has people with Autism involved



Things Havering could do better:

- Better transition and clearer paths for young people as they grow up
- Better recording of Hate Crime
- Better awareness of Autism and training across the borough
- Support after diagnosis needs to be better

Part 1: Autism Partnership Board

|     | We h