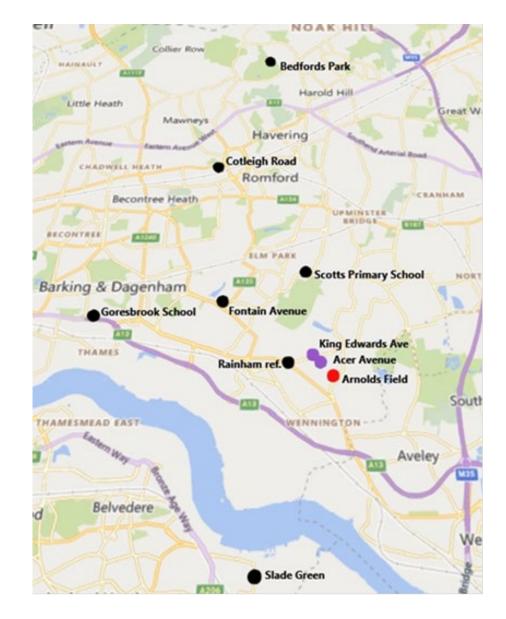

## Air Quality around Arnolds Field in July 2023

Air quality data for July 2023 from four new nodes (Acer Avenue, King Edwards Avenue, Spring Farm Park and Ingrebourne Golf Course), as well as pre-existing ones further away from Arnolds Field are shown below.

The data shows levels of particulates (PM<sub>2.5</sub>) and Nitrogen Dioxide (NO<sub>2</sub>) in residential areas adjacent to Arnolds Field.

July 2023 - PM2.5 Particles Level (Index) by Node Site (Daily)

|                                                 |                        |   |   |   |   |   |   |   |   |   |    |    | <u> </u> |    |    |    | ( <b>–</b> a | <del>,</del> |    |    |    |    |    |    |    |    |    |    |    |    |    |    |
|-------------------------------------------------|------------------------|---|---|---|---|---|---|---|---|---|----|----|----------|----|----|----|--------------|--------------|----|----|----|----|----|----|----|----|----|----|----|----|----|----|
| Approx.<br>distance<br>from<br>Arnolds<br>Field | Site Name              | 1 | 2 | 3 | 4 | 5 | 6 | 7 | 8 | 9 | 10 | 11 | 12       | 13 | 14 | 15 | 16           | 17           | 18 | 19 | 20 | 21 | 22 | 23 | 24 | 25 | 26 | 27 | 28 | 29 | 30 | 31 |
| 0.5 km N                                        | Acer Avenue            | 1 | 1 | 1 | 1 | 1 | 1 | 1 | 1 | 1 | 1  | 1  | 1        | 1  | 1  | 1  | 1            | 1            | 1  | 1  | 1  | 1  | 1  | 1  | 1  | 1  | 1  | 1  | 1  | 1  | 1  | 1  |
| 1 km N                                          | King Edwards<br>Ave    | 1 | 1 | 1 | 1 | 1 | 1 | 1 | 1 | 1 | 1  | 1  | 1        | 1  | 1  | 1  | 1            | 1            | 1  | 1  | 1  | 1  | 1  | 1  | 1  | 1  | 1  | 1  | 1  | 1  | 1  | 1  |
| 1.2 km<br>NW                                    | Rainham<br>(reference) | 1 | 1 | 1 | 1 | 1 | 1 | 1 | 1 | 1 | 1  | 1  | 1        | 1  | 1  | 1  | 1            | 1            | 1  | 1  | 1  | 1  | 1  | 1  | 1  | 1  | 1  | 1  | 1  | 1  | 1  | 1  |
| 1.2 km                                          | Spring Farm<br>Park    |   |   |   |   |   |   |   |   |   |    |    |          |    |    |    |              |              |    |    |    |    |    |    |    |    |    | 1  | 1  | 1  | 1  | 1  |
| 1.8 km                                          | Ingrebourne<br>Golf    |   |   |   |   |   |   |   |   |   |    |    |          |    |    |    |              |              |    |    |    |    |    |    |    |    |    | 1  | 1  | 1  | 1  | 1  |
| 3 km N                                          | Scotts Primary         | 1 | 1 | 1 | 1 | 1 | 1 | 1 | 2 | 1 | 1  | 1  | 1        | 1  | 1  | 1  | 1            | 1            | 1  | 1  | 1  | 1  | 1  | 1  | 1  | 1  | 1  | 1  | 1  | 1  | 1  | 1  |
| 3 km SW                                         | Slade Green            | 1 | 1 | 1 | 1 | 1 | 1 | 1 | 1 | 1 | 1  | 1  | 1        | 1  | 1  | 1  | 1            | 1            | 1  | 1  | 1  | 1  | 1  | 1  | 1  | 1  | 1  | 1  | 1  | 1  | 1  | 1  |
| 3.6 km<br>W                                     | Fontain<br>Avenue      | 1 | 1 | 1 | 1 | 1 | 1 | 1 | 1 | 1 | 1  | 1  | 1        | 1  | 1  | 1  | 1            | 1            | 1  | 1  | 1  | 1  | 1  | 1  | 1  | 1  | 1  | 1  | 1  | 1  | 1  | 1  |
| 6.5 km<br>W                                     | Goresbrook<br>School   | 1 | 1 | 1 | 1 | 1 | 1 | 1 | 1 | 1 | 1  | 1  | 1        | 1  | 1  | 1  | 1            | 1            | 1  | 1  | 1  | 1  | 1  | 1  | 1  | 1  | 1  | 1  | 1  | 1  | 1  | 1  |
| 7 km N                                          | Cotleigh Road          | 1 | 1 | 1 | 1 | 1 | 1 | 1 | 1 | 1 | 1  | 1  | 1        | 1  | 1  | 1  | 1            | 1            | 1  | 1  | 1  | 1  | 1  | 1  | 1  | 1  | 1  | 1  | 1  | 1  | 1  | 1  |
| 10 km N                                         | Bedfords Park          | 1 | 1 | 1 | 1 | 1 | 1 | 1 | 1 | 1 | 1  | 1  | 1        | 1  | 1  | 1  | 1            | 1            | 1  | 1  | 1  | 1  | 1  | 1  | 1  | 1  | 1  | 1  | 1  | 1  | 1  | 1  |

Arnolds Field (Launders Lane)

Additional Breathe London nodes

Pre-existing air quality