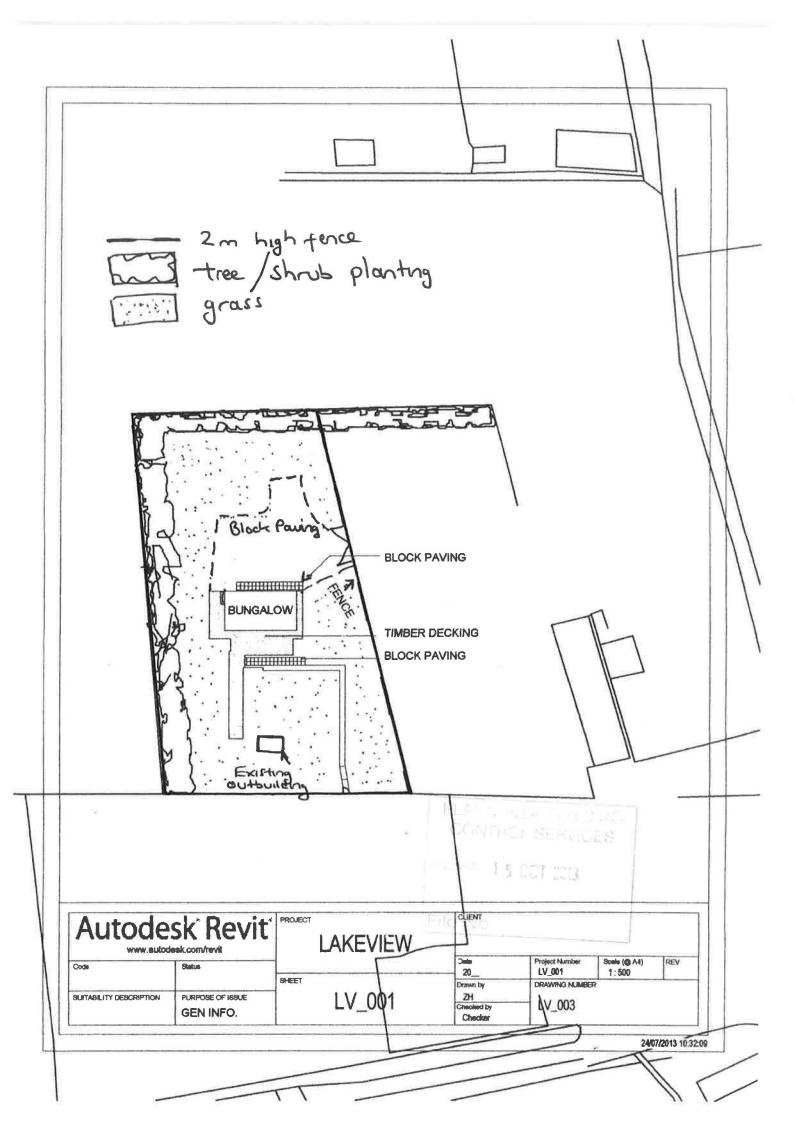

# 2. THE LAND TO WHICH THE NOTICE RELATES

The land and premises at Lakeview Park Cummings Hall Lane Noak Hill Romford shown hatched black on the attached plans.

### 3. THE RELEVANT PLANNING PERMISSION

The relevant planning permission to which this notice relates is the permission granted by the Council on the 25<sup>th</sup> April 2014 for retention of residential dwelling house, decking and outbuilding with Council reference P1257.13.

(i) within 4 months of the date of this decision, the boundary fencing hereby permitted shall be erected carried out in accordance with the 'Detail of proposed fencing' drawing and Drawing No. LV\_003 and shall be permanently retained and maintained thereafter to the satisfaction of the Local Planning Authority.

 Erect the boundary fencing in accordance with 'Detail of proposed fencing' and Drawing No. LV\_003 attached and approved as part of planning permission P1257.13;

Period for compliance: 42 days beginning with the day on which this notice is served on you

or

2. Cease the residential use of the single dwelling house as shown as 'BUNGALOW' on the approved plan – Drawing no. LV\_003 as attached

and

3. Demolish the single dwelling house, associated outbuildings and decking, also remove all resulting materials and any equipment brought onto the land in connection with compliance of this requirement