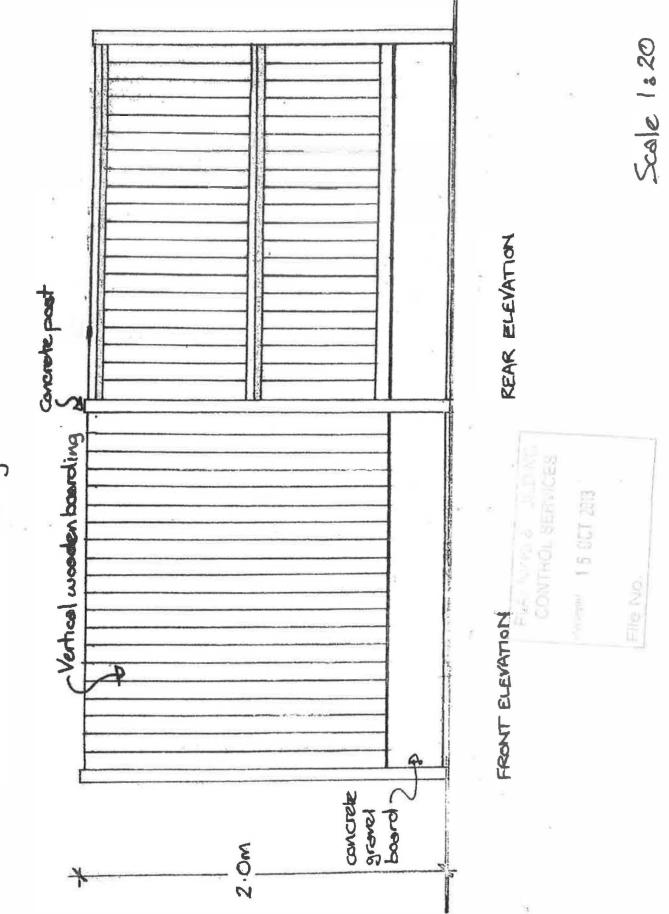

(i) within 4 months of the date of this decision, the boundary fencing hereby permitted shall be erected carried out in accordance with the 'Detail of proposed fencing' drawing and Drawing No. LV\_003 and shall be permanently retained and maintained thereafter to the satisfaction of the Local Planning Authority.

 Erect the boundary fencing in accordance with 'Detail of proposed fencing' and Drawing No. LV\_003 attached and approved as part of planning permission P1257.13;

Period for compliance: 42 days beginning with the day on which this notice is served on you

Detail of Moposed Fencing