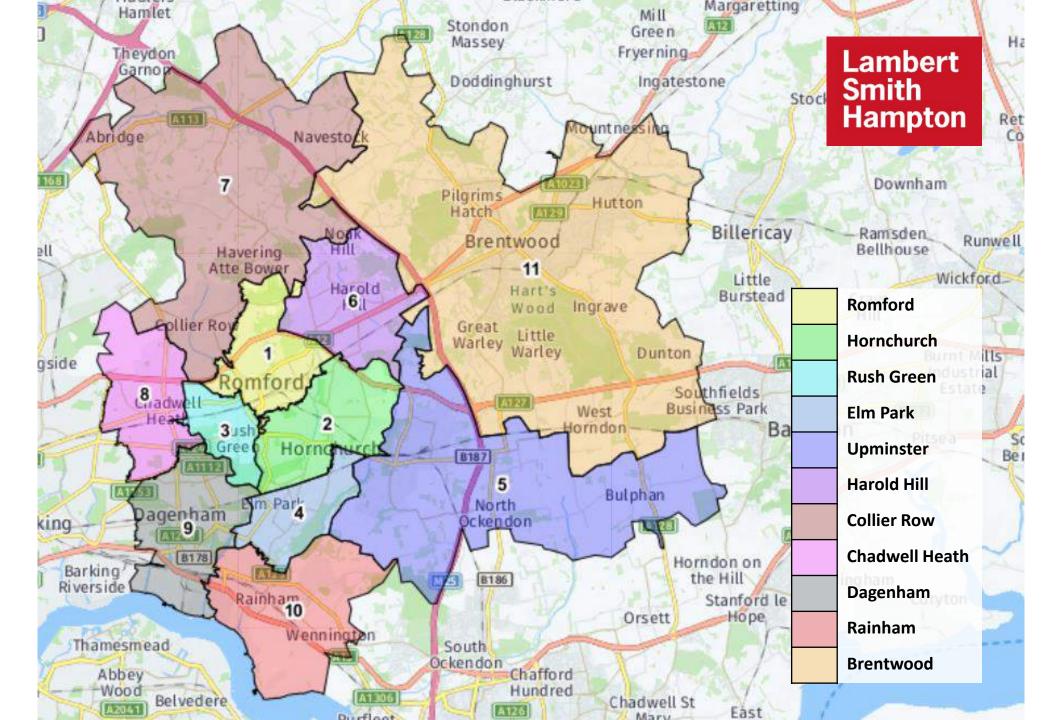

#### **BASE YEAR POPULATION AND PROJECTIONS**

- 1.11. The 2023 ('base year') study zone population estimates and projections over the study period (to 2038) have been informed by the *Office of National Statistics*' (ONS) 2018-based 'Sub-National Population Projections' (SNPP) and are set out in Appendix B2, with a map of the Study Area provided in Appendix B1. The key headlines include:
  - The population within the study area is expected to increase by 17,340 between 2023 and 2033 (+3.7%) and by nearly 26,000 by 2038 (+5.5%); and
  - The greatest increases in population are expected in Zones 6 (Harold Hill), Zone 2 (Hornchurch) and Zone 1 (Romford).

# APPENDIX B1: DEFINED STUDY AREA & ZONES